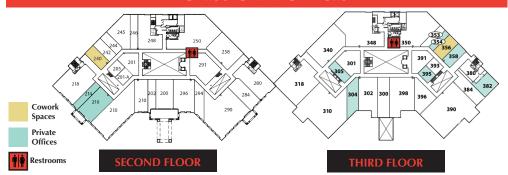

## **PROFESSIONAL OFFICES**

| SUITE          | SECOND & THIRD FLOOR PROFESSIONAL OFFICES                                                                                                                            | PI     | HONE (239) |
|----------------|----------------------------------------------------------------------------------------------------------------------------------------------------------------------|--------|------------|
| 382            | <b>3DAS</b> provides 3D renderings and interactive solutions for architectural projects.                                                                             | (941)  | 953-3327   |
| 358            | AGUADO IMMIGRATION FIRM                                                                                                                                              | (305)  | 444-8886   |
| 395            | AVANTIWAY REALTY (JUAN HERNANDEZ)                                                                                                                                    | (305)  | 918-2682   |
| 356            | BEHAVIORS WITH PURPOSE (CHRISTINE C. PIERRE)                                                                                                                         | (941)  | 500-3112   |
| 356            | BEIGHTSTECH (ANDREW BEIGHTS)                                                                                                                                         |        | 450-2639   |
| 210B           | BJM INSURANCE (BRYAN MONTEAGUDO)                                                                                                                                     |        | 560-5911   |
| 382C           | BLUESTREAM FIBER                                                                                                                                                     | (954)  | 901-1627   |
| 356            | BRANDSTORM IMPACT, LLC (VANESSA BOTERO)                                                                                                                              |        | 850-7392   |
| 214            | CHRISTOPHER MICHIELS INTERIORS specializes in bespoke solutions for clients renovating, designing or furnishing their properties.                                    |        | 250-7200   |
| 240/356        | COWORK SPACES private workspaces leased by the month.                                                                                                                |        | 390-8203   |
| 244            | ELEGANCE IN PLUMBING (MICHAEL ANTAL)                                                                                                                                 |        | 839-7955   |
| 356            | ENERGY ARCHITECTURE (SCOTT CHADWICK)                                                                                                                                 |        | 220-0240   |
| 382            | <b>EYEMAGINATION</b> offers digital prototypes, web design solutions and internet marketing.                                                                         | (941)  | 375-0352   |
| 380A           | FUNDAMENTAL VR (SHAWN FRENCH)                                                                                                                                        |        | 699-9023   |
| 150B           | HICKS MOVING & DESIGN (M. HICKS & G. MALDONADO) 265-2                                                                                                                | 343 or | 227-0778   |
| 382A/<br>382B  | LAW OFFICES OF DIANE GONZALEZ specialize in legal representation in family and divorce law cases, foreclosure and bankruptcy claims, personal injury and immigration | cases. | 384-1998   |
| 354            | <b>MEGAN DIPIERO PHOTOGRAPHY</b> offers portrait photography and also the best of b glamour, fashion and boudoir.                                                    | eauty, | 771-3965   |
| 240            | NOLLER DESIGN GROUP specializes in clubhouse interior design.                                                                                                        |        | 992-1606   |
| 210/358<br>382 | PRIVATE OFFICES                                                                                                                                                      |        | 390-8203   |
| 258B           | THE SHADE SOLUTION (JOHN DELFINO)                                                                                                                                    |        | 810-0822   |
| 210A           | SWF VENTURES (KEVIN MONTAGANO) specialize in real estate investment.                                                                                                 | (786)  | 633-0514   |
| 305/<br>318A   | TESTIMONIAL TREE (JASON DOLLE) is a software company.                                                                                                                |        | 850-8232   |
| 210C           | VIAMAR HOMES (MARTHA & VIANCA PINO)                                                                                                                                  | (802)  | 371-8113   |
| 240            | XPT SPECIALTY (PATRICK SIKORA)                                                                                                                                       | (248)  | 761-1629   |
|                |                                                                                                                                                                      |        |            |

| SUITE               | SECOND FLOOR                                                                                                                         | PHONE (239)           |
|---------------------|--------------------------------------------------------------------------------------------------------------------------------------|-----------------------|
| 200/<br>201/<br>210 | ALDO CASTILLO GALLERY offers international contemporary art featuring the Apostol sculpture exhibit.                                 | (312) 375-8887        |
| 250                 | AZAR FINE RUGS offer traditional, custom and contemporary rugs.                                                                      | 948-0061              |
| 201A                | CALISTA CABINETS                                                                                                                     | (847) 727-9998        |
| 210/<br>218         | CLEARANCE/FFD                                                                                                                        | 390-8203              |
| 240                 | COWORK SPACES private workspaces leased by the month.                                                                                | 390-8203              |
| 242                 | CONFERENCE ROOM Call to reserve space                                                                                                | 390-8203              |
| 210                 | <b>DAMATY'S HOME FURNITURE</b> offers contemporary furniture for the modern home.                                                    | 390-5111              |
| 202                 | EMERALD IMPORTS & DESIGNS (MARLIN GOMEZ)                                                                                             | 233-4647              |
| 210                 | INDO PURI features modern artisan indoor and outdoor furniture.                                                                      | 390-5111              |
| 248                 | INTERNATIONAL ART HIGHLIGHTS                                                                                                         | (312) 375-8887        |
| 296                 | ITALO DESIGN offers contemporary Italian furniture, casegoods and wall units.                                                        | 390-5111              |
| 246                 | LUXE FURNITURE COMPONENTS & HAPPY FLOORS BY FLORIDA DESIGNER CABINET offer kitchen/bath hardware & flooring selections.              | 948-9005              |
| 258                 | MARBELLA DESIGN provides full-service creative interior design and offers flooring, carpeting, tile, cabinetry and kitchen finishes. | 495-0800              |
| 205                 | PRIMA LINEA KITCHEN, BATH & CLOSETS                                                                                                  | 465-3094              |
| 210                 | PRIVATE OFFICES                                                                                                                      | 390-8203              |
| 210                 | <b>TAREK HOME FURNISHINGS</b> feature Jessica McClintock – traditional sofas, chairs, cocktail tables and consoles.                  | 390-8203              |
| 210                 | TOBIAS DESIGNS offer dining sets and barstools at bargain prices.                                                                    | 390-5111              |
| 291                 | <b>TONIN CASA USA/BARDI USA</b> offers beautiful contemporary furniture in the tradition of Italian design.                          | <sup>n</sup> 390-5111 |

| SUITE               | THIRD FLOOR                                                                                                | PHONE (239) |
|---------------------|------------------------------------------------------------------------------------------------------------|-------------|
| 393                 | CONFERENCE ROOM – Call to reserve space.                                                                   | 390-8203    |
| 300                 | <b>DAVID FRANCIS COLLECTION</b> features transitional furniture blending exotic and traditional materials. | 498-9074    |
| 301                 | <b>DURALEE</b> offers quality fabrics, trim and fine furniture.                                            | 498-9074    |
| 302                 | HIGHLAND HOUSE FINE HOME FURNISHINGS emphasize comfort in its selections.                                  | 498-9074    |
| 302                 | LEE INDUSTRIES offer high-style furniture finished in eco-friendly fabrics and leathers.                   | 498-9074    |
| 340                 | MP INTERIORS TEXTILES AND WALL COVERINGS offer fabrics, furniture and wallcoverings.                       | 498-9074    |
| 358/<br>382         | PRIVATE OFFICES                                                                                            | 390-8203    |
| 348                 | RALPH LAUREN HOME features impeccable quality home furnishings and fabrics.                                | 498-9074    |
| 340                 | STARK CARPET & FABRIC offers carpet, fabric, wallcovering and furniture.                                   | 498-9074    |
| 340                 | STROHEIM/JAB feature fabric, trim and coordinating wallcovering.                                           | 498-9074    |
| 391/<br>396/<br>398 | THEORY DESIGN is an interior design firm.                                                                  | 322-5000    |
| 302                 | <b>WALTERS WICKER</b> features natural sustainable rattan, fiber and wood indoor/outdoor furniture.        | 498-9074    |
| 356                 | COWORK SPACES private workspaces leased by the month.                                                      | 390-8203    |
|                     |                                                                                                            |             |