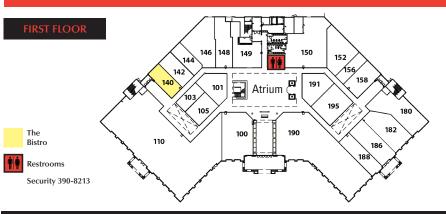

## **45 HOME FURNISHING STORES**

| SUITE                         | FIRST FLOOR PI                                                                                                                                            | HONE (239) |
|-------------------------------|-----------------------------------------------------------------------------------------------------------------------------------------------------------|------------|
| 191                           | ACQUA BELLA COLLECTION BY FLORIDA DESIGNER CABINETRY offers the newest options in everything for bathrooms including vanities, tubs, showers and faucets. | 948-9005   |
| 195                           | ALDO CASTILLO GALLERY specializes in international fine art. (312)                                                                                        | 375-8887   |
| 150                           | ARTERIORS HOME, A.R.T. FURNITURE & HOOKER AT MARBELLA DESIGN offers a wide variety of furnishings & accessories for the home.                             | 465-4308   |
| 158/<br>180                   | AZAR FINE RUGS offers traditional, custom and contemporary rugs.                                                                                          | 948-0061   |
| 100/110<br>148/182<br>186/190 | BLAZE INTERIORS feature furnishings, art and accessories for the entire home.                                                                             | 450-4440   |
| 146                           | CEETS FURNITURE AT MARBELLA DESIGN delivers handcrafted, designer-curated furniture and accent pieces.                                                    | 495-0800   |
| 146                           | DELTA SALOTTI ITALIAN LEATHER FURNITURE AT MARBELLA DESIGN features leather seats and sofas from Italy.                                                   | 495-0800   |
| 103                           | FLORIDA DESIGNER CABINETRY specializes in kitchen and bathroom renovation.                                                                                | 948-9005   |
| 144                           | HUNTER DOUGLAS WINDOW TREATMENTS is known for the latest window fashions.                                                                                 | 465-4308   |
| 142                           | MIROMAR LAKES REALTY OFFICE represents new homes and resale purchase opportunities at Miromar Lakes Beach & Golf Club, the #1 Community in the USA.       | 272-0651   |
| 152                           | MP INTERIORS CLEARANCE CENTER offers sales merchandise from luxury brands at great discounts.                                                             | 498-9074   |
| 105                           | POGGENPOHL is known for its German-designed kitchens.                                                                                                     | 948-9005   |
| 156                           | PAINTED BLACK ART GALLERY offers an exceptional contemporary collection of fine art.                                                                      | 703-4629   |
| 149                           | RALPH LAUREN HOME LIGHTING & ACCESSORIES offer lighting solutions, art and accessories.                                                                   | 498-9074   |
| 188                           | STRAUSS LIGHTING offers traditional and contemporary crystal lighting.                                                                                    | 390-5111   |
| 146                           | THIBAUT FURNITURE & FABRIC AT MARBELLA DESIGN specialize in heirloom quality furniture & fabric.                                                          | 495-0800   |
| 140                           | THE BISTRO                                                                                                                                                | 390-8203   |
| 101                           | VISUAL COMFORT LIGHTING at MP INTERIORS feature indoor and outdoor lighting by designers Kate Spade, Alexa Hampton, Thomas O'Brien, Studio and more.      | 498-9074   |