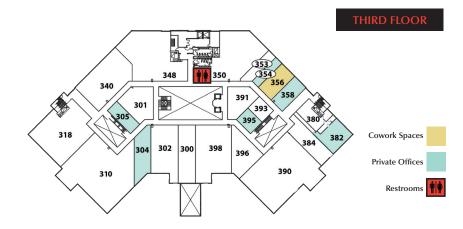

| SUITE               | THIRD FLOOR                                                                                                | PHONE (239) |
|---------------------|------------------------------------------------------------------------------------------------------------|-------------|
| 393                 | CONFERENCE ROOM – Call to reserve space.                                                                   | 390-8203    |
| 300                 | <b>DAVID FRANCIS COLLECTION</b> features transitional furniture blending exotic and traditional materials. | 498-9074    |
| 301                 | <b>DURALEE</b> offers quality fabrics, trim and fine furniture.                                            | 498-9074    |
| 302                 | HIGHLAND HOUSE FINE HOME FURNISHINGS emphasize comfort in its selections.                                  | 498-9074    |
| 302                 | LEE INDUSTRIES offer high-style furniture finished in eco-friendly fabrics and leathers.                   | 498-9074    |
| 340                 | MP INTERIORS TEXTILES AND WALL COVERINGS offer fabrics, furniture and wallcoverings.                       | 498-9074    |
| 358/<br>382         | PRIVATE OFFICES                                                                                            | 390-8203    |
| 348                 | RALPH LAUREN HOME features impeccable quality home furnishings and fabrics.                                | 498-9074    |
| 340                 | STARK CARPET & FABRIC offers carpet, fabric, wallcovering and furniture.                                   | 498-9074    |
| 340                 | STROHEIM/JAB feature fabric, trim and coordinating wallcovering.                                           | 498-9074    |
| 391/<br>396/<br>398 | THEORY DESIGN is an interior design firm.                                                                  | 322-5000    |
| 302                 | <b>WALTERS WICKER</b> features natural sustainable rattan, fiber and wood indoor/outdoor furniture.        | 498-9074    |
| 356                 | COWORK SPACES private workspaces leased by the month.                                                      | 390-8203    |
|                     |                                                                                                            |             |

## **PROFESSIONAL OFFICES**

| SUITE          | SECOND & THIRD FLOOR PROFESSIONAL OFFICES                                                                                                                            | PI     | HONE (239) |
|----------------|----------------------------------------------------------------------------------------------------------------------------------------------------------------------|--------|------------|
| 382            | <b>3DAS</b> provides 3D renderings and interactive solutions for architectural projects.                                                                             | (941)  | 953-3327   |
| 358            | AGUADO IMMIGRATION FIRM                                                                                                                                              | (305)  | 444-8886   |
| 395            | AVANTIWAY REALTY (JUAN HERNANDEZ)                                                                                                                                    | (305)  | 918-2682   |
| 356            | BEHAVIORS WITH PURPOSE (CHRISTINE C. PIERRE)                                                                                                                         | (941)  | 500-3112   |
| 356            | BEIGHTSTECH (ANDREW BEIGHTS)                                                                                                                                         |        | 450-2639   |
| 210B           | BJM INSURANCE (BRYAN MONTEAGUDO)                                                                                                                                     |        | 560-5911   |
| 382C           | BLUESTREAM FIBER                                                                                                                                                     | (954)  | 901-1627   |
| 356            | BRANDSTORM IMPACT, LLC (VANESSA BOTERO)                                                                                                                              |        | 850-7392   |
| 214            | CHRISTOPHER MICHIELS INTERIORS specializes in bespoke solutions for clients renovating, designing or furnishing their properties.                                    |        | 250-7200   |
| 240/356        | COWORK SPACES private workspaces leased by the month.                                                                                                                |        | 390-8203   |
| 244            | ELEGANCE IN PLUMBING (MICHAEL ANTAL)                                                                                                                                 |        | 839-7955   |
| 356            | ENERGY ARCHITECTURE (SCOTT CHADWICK)                                                                                                                                 |        | 220-0240   |
| 382            | <b>EYEMAGINATION</b> offers digital prototypes, web design solutions and internet marketing.                                                                         | (941)  | 375-0352   |
| 380A           | FUNDAMENTAL VR (SHAWN FRENCH)                                                                                                                                        |        | 699-9023   |
| 150B           | HICKS MOVING & DESIGN (M. HICKS & G. MALDONADO) 265-2                                                                                                                | 343 or | 227-0778   |
| 382A/<br>382B  | LAW OFFICES OF DIANE GONZALEZ specialize in legal representation in family and divorce law cases, foreclosure and bankruptcy claims, personal injury and immigration | cases. | 384-1998   |
| 354            | <b>MEGAN DIPIERO PHOTOGRAPHY</b> offers portrait photography and also the best of b glamour, fashion and boudoir.                                                    | eauty, | 771-3965   |
| 240            | NOLLER DESIGN GROUP specializes in clubhouse interior design.                                                                                                        |        | 992-1606   |
| 210/358<br>382 | PRIVATE OFFICES                                                                                                                                                      |        | 390-8203   |
| 258B           | THE SHADE SOLUTION (JOHN DELFINO)                                                                                                                                    |        | 810-0822   |
| 210A           | SWF VENTURES (KEVIN MONTAGANO) specialize in real estate investment.                                                                                                 | (786)  | 633-0514   |
| 305/<br>318A   | TESTIMONIAL TREE (JASON DOLLE) is a software company.                                                                                                                |        | 850-8232   |
| 210C           | VIAMAR HOMES (MARTHA & VIANCA PINO)                                                                                                                                  | (802)  | 371-8113   |
| 240            | XPT SPECIALTY (PATRICK SIKORA)                                                                                                                                       | (248)  | 761-1629   |
|                |                                                                                                                                                                      |        |            |