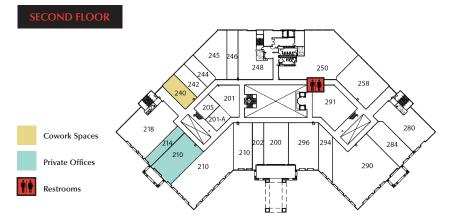

| SUITE               | SECOND FLOOR                                                                                                                         | PHONE (239)           |
|---------------------|--------------------------------------------------------------------------------------------------------------------------------------|-----------------------|
| 200/<br>201/<br>210 | ALDO CASTILLO GALLERY offers international contemporary art featuring the Apostol sculpture exhibit.                                 | (312) 375-8887        |
| 250                 | AZAR FINE RUGS offer traditional, custom and contemporary rugs.                                                                      | 948-0061              |
| 201A                | CALISTA CABINETS                                                                                                                     | (847) 727-9998        |
| 210/<br>218         | CLEARANCE/FFD                                                                                                                        | 390-8203              |
| 240                 | COWORK SPACES private workspaces leased by the month.                                                                                | 390-8203              |
| 242                 | CONFERENCE ROOM Call to reserve space                                                                                                | 390-8203              |
| 210                 | <b>DAMATY'S HOME FURNITURE</b> offers contemporary furniture for the modern home.                                                    | 390-5111              |
| 202                 | EMERALD IMPORTS & DESIGNS (MARLIN GOMEZ)                                                                                             | 233-4647              |
| 210                 | INDO PURI features modern artisan indoor and outdoor furniture.                                                                      | 390-5111              |
| 248                 | INTERNATIONAL ART HIGHLIGHTS                                                                                                         | (312) 375-8887        |
| 296                 | ITALO DESIGN offers contemporary Italian furniture, casegoods and wall units.                                                        | 390-5111              |
| 246                 | LUXE FURNITURE COMPONENTS & HAPPY FLOORS BY FLORIDA DESIGNER CABINET offer kitchen/bath hardware & flooring selections.              | 948-9005              |
| 258                 | MARBELLA DESIGN provides full-service creative interior design and offers flooring, carpeting, tile, cabinetry and kitchen finishes. | 495-0800              |
| 205                 | PRIMA LINEA KITCHEN, BATH & CLOSETS                                                                                                  | 465-3094              |
| 210                 | PRIVATE OFFICES                                                                                                                      | 390-8203              |
| 210                 | <b>TAREK HOME FURNISHINGS</b> feature Jessica McClintock – traditional sofas, chairs, cocktail tables and consoles.                  | 390-8203              |
| 210                 | TOBIAS DESIGNS offer dining sets and barstools at bargain prices.                                                                    | 390-5111              |
| 291                 | <b>TONIN CASA USA/BARDI USA</b> offers beautiful contemporary furniture in the tradition of Italian design.                          | <sup>n</sup> 390-5111 |

## **PROFESSIONAL OFFICES**

| SUITE          | SECOND & THIRD FLOOR PROFESSIONAL OFFICES                                                                                                                            | PI     | HONE (239) |
|----------------|----------------------------------------------------------------------------------------------------------------------------------------------------------------------|--------|------------|
| 382            | <b>3DAS</b> provides 3D renderings and interactive solutions for architectural projects.                                                                             | (941)  | 953-3327   |
| 358            | AGUADO IMMIGRATION FIRM                                                                                                                                              | (305)  | 444-8886   |
| 395            | AVANTIWAY REALTY (JUAN HERNANDEZ)                                                                                                                                    | (305)  | 918-2682   |
| 356            | BEHAVIORS WITH PURPOSE (CHRISTINE C. PIERRE)                                                                                                                         | (941)  | 500-3112   |
| 356            | BEIGHTSTECH (ANDREW BEIGHTS)                                                                                                                                         |        | 450-2639   |
| 210B           | BJM INSURANCE (BRYAN MONTEAGUDO)                                                                                                                                     |        | 560-5911   |
| 382C           | BLUESTREAM FIBER                                                                                                                                                     | (954)  | 901-1627   |
| 356            | BRANDSTORM IMPACT, LLC (VANESSA BOTERO)                                                                                                                              |        | 850-7392   |
| 214            | CHRISTOPHER MICHIELS INTERIORS specializes in bespoke solutions for clients renovating, designing or furnishing their properties.                                    |        | 250-7200   |
| 240/356        | COWORK SPACES private workspaces leased by the month.                                                                                                                |        | 390-8203   |
| 244            | ELEGANCE IN PLUMBING (MICHAEL ANTAL)                                                                                                                                 |        | 839-7955   |
| 356            | ENERGY ARCHITECTURE (SCOTT CHADWICK)                                                                                                                                 |        | 220-0240   |
| 382            | <b>EYEMAGINATION</b> offers digital prototypes, web design solutions and internet marketing.                                                                         | (941)  | 375-0352   |
| 380A           | FUNDAMENTAL VR (SHAWN FRENCH)                                                                                                                                        |        | 699-9023   |
| 150B           | HICKS MOVING & DESIGN (M. HICKS & G. MALDONADO) 265-2                                                                                                                | 343 or | 227-0778   |
| 382A/<br>382B  | LAW OFFICES OF DIANE GONZALEZ specialize in legal representation in family and divorce law cases, foreclosure and bankruptcy claims, personal injury and immigration | cases. | 384-1998   |
| 354            | <b>MEGAN DIPIERO PHOTOGRAPHY</b> offers portrait photography and also the best of b glamour, fashion and boudoir.                                                    | eauty, | 771-3965   |
| 240            | NOLLER DESIGN GROUP specializes in clubhouse interior design.                                                                                                        |        | 992-1606   |
| 210/358<br>382 | PRIVATE OFFICES                                                                                                                                                      |        | 390-8203   |
| 258B           | THE SHADE SOLUTION (JOHN DELFINO)                                                                                                                                    |        | 810-0822   |
| 210A           | SWF VENTURES (KEVIN MONTAGANO) specialize in real estate investment.                                                                                                 | (786)  | 633-0514   |
| 305/<br>318A   | TESTIMONIAL TREE (JASON DOLLE) is a software company.                                                                                                                |        | 850-8232   |
| 210C           | VIAMAR HOMES (MARTHA & VIANCA PINO)                                                                                                                                  | (802)  | 371-8113   |
| 240            | XPT SPECIALTY (PATRICK SIKORA)                                                                                                                                       | (248)  | 761-1629   |
|                |                                                                                                                                                                      |        |            |